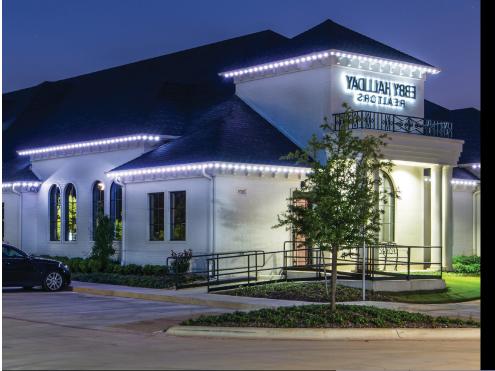

#### **COMMERCIAL**

Our lighting enhancement will brighten and highlight your building's architecture. Improved night visibility will make employees and customers feel safer. Eliminating the risks of frequently accessing the roof to replace and maintain traditional lights.

You can create the perfect ambiance year-round without detracting from your home or building's exterior. During the day, our product looks like a decorative molding, designed to line the top edge of a home or building. At night, our product provides bright, color-changing lighting that communicates a holiday or occasion that is special to you.

Permanent, color-changing, cloud-controlled and calendardriven perimeter lighting is here. Highlight your home, business, or municipality leveraging over 10 million colors and a multitude of animation effects. Spotlight promotions and drive special events all year long.