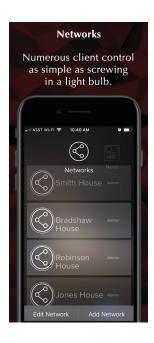

# Manage Lighting For Multiple Properties

Control the lighting for one or several buildings from a single device, through local bluetooth or a gateway

### **Custom Lighting That You Control ANYWHERE ANYTIME**

Our easy-to-use control technology makes it simple to access your lighting remotely and control multiple buildings from one or more controllers. The product's high-tech control options enable you to customize colors and timer options as well as program light sequences.

Our high-tech control solutions range from localized, on-site controllers to cloud-based solutions controlled from your computer or mobile device. With our dedicated gateway you can program your lights to come on automatically at specific times throughout the night.