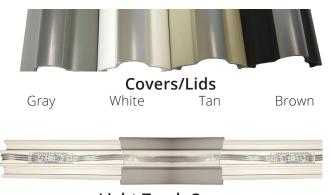

#### Permalites™365 Components

#### **Patented Track System**

Permalites™ patented track system protects components and hides them from view during the day. The crown moulding style cover is available in several colors that allow this product to blend in with the installation surface.

**Light Track Covers** (Custom Colors Available; Minimum Quantity Required)