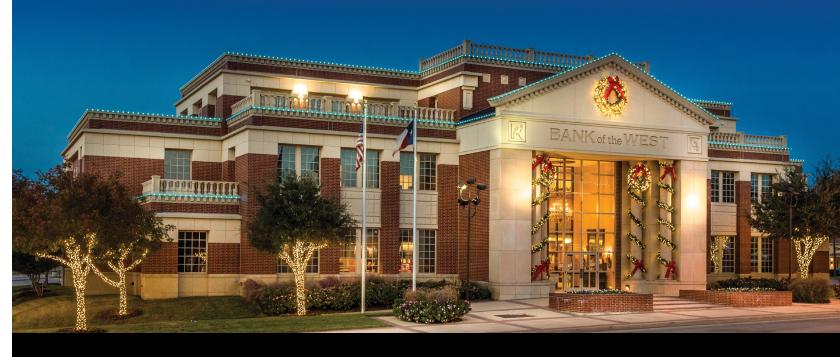

#### **COMMERCIAL**

Our lighting enhancement will brighten and highlight your building's architecture. Improved night visibility will make employees and customers feel safer. Eliminating the risks of frequently accessing the roof to replace and maintain traditional lights.

You can create the perfect ambiance year-round without detracting from your home or building's exterior. During the day, our product looks like a decorative molding, designed to line the top edge of a home or building. At night, our product provides bright, color-changing lighting that communicates a holiday or occasion that is special to you.