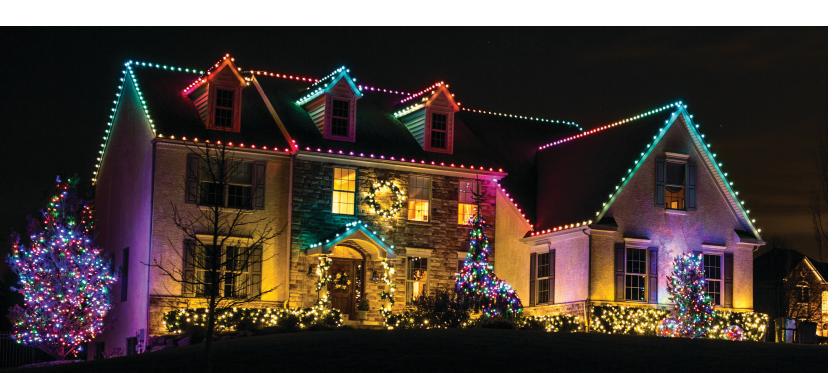

# WHATEVER THE SEASON, WHATEVER THE REASON

We offer a localized, on-site controller that enables you to customize colors and schedule the lights for up to 12 months for every occasion, including Christmas, Halloween, Independence Day, Easter, Valentine's Day, and football game days. Permalites 365 color-changing technology makes it easy to select static colors or color-changing scenes.

You can create the perfect ambiance year-round without detracting from your home or building's exterior. During the day, our product looks like a decorative molding, designed to line the top edge of a home or building. At night, our product provides bright, color-changing lighting that communicates a holiday or occasion that is special to you.

Permanent, color-changing, cloud-controlled and calendardriven perimeter lighting is here. Highlight your home, business, or municipality leveraging over 10 million colors and a multitude of animation effects. Spotlight promotions and drive special events all year long.