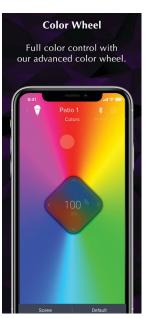

# Real-Time Control From Anywhere

Advanced control technology lets you operate the lighting from any location at any time via the cloud

# WHATEVER THE SEASON, WHATEVER THE REASON

We offer a localized, on-site controller that enables you to customize colors and schedule the lights for up to 12 months for every occasion, including Christmas, Halloween, Independence Day, Easter, Valentine's Day, and football game days. Permalites 365 color-changing technology makes it easy to select static colors or color-changing scenes.

Permanent, color-changing, cloud-controlled and calendardriven perimeter lighting is here. Highlight your home, business, or municipality leveraging over 10 million colors and a multitude of animation effects. Spotlight promotions and drive special events all year long.