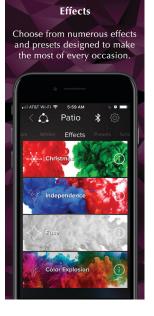

# WHATEVER THE SEASON, WHATEVER THE REASON

We offer a localized, on-site controller that enables you to customize colors and schedule the lights for up to 12 months for every occasion, including Christmas, Halloween, Independence Day, Easter, Valentine's Day, and football game days. Permalites 365 color-changing technology makes it easy to select static colors or color-changing scenes.

You can create the perfect ambiance year-round without detracting from your home or building's exterior. During the day, our product looks like a decorative molding, designed to line the top edge of a home or building. At night, our product provides bright, color-changing lighting that communicates a holiday or occasion that is special to you.