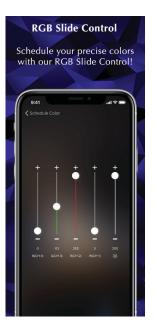

### **Custom Lighting That You Control ANYWHERE ANYTIME**

Our easy-to-use control technology makes it simple to access your lighting remotely and control multiple buildings from one or more controllers. The product's high-tech control options enable you to customize colors and timer options as well as program light sequences.

Our high-tech control solutions range from localized, on-site controllers to cloud-based solutions controlled from your computer or mobile device. With our dedicated gateway you can program your lights to come on automatically at specific times throughout the night.

#### Customize Lighting From Any Device

- Access and control lighting from any mobile device or computer Schedule a year's worth of holiday and event colors and LED light sequences at various levels of brightness