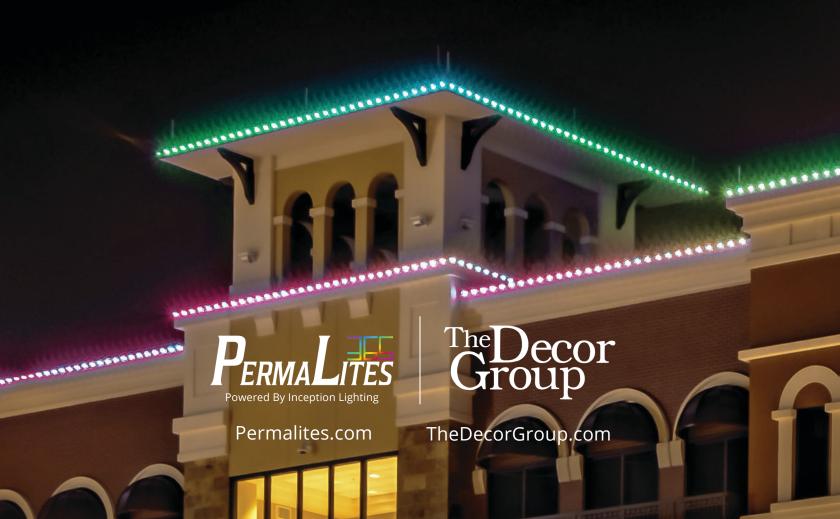

### **Custom Lighting That You Control ANYWHERE ANYTIME**

Our easy-to-use control technology makes it simple to access your lighting remotely and control multiple buildings from one or more controllers. The product's high-tech control options enable you to customize colors and timer options as well as program light sequences.

Our high-tech control solutions range from localized, on-site controllers to cloud-based solutions controlled from your computer or mobile device. With our dedicated gateway you can program your lights to come on automatically at specific times throughout the night.

# Manage Lighting For Multiple Properties

Control the lighting for one or several buildings from a single device, through local bluetooth or a gateway

# Real-Time Control From Anywhere

Advanced control technology lets you operate the lighting from any location at any time via the cloud