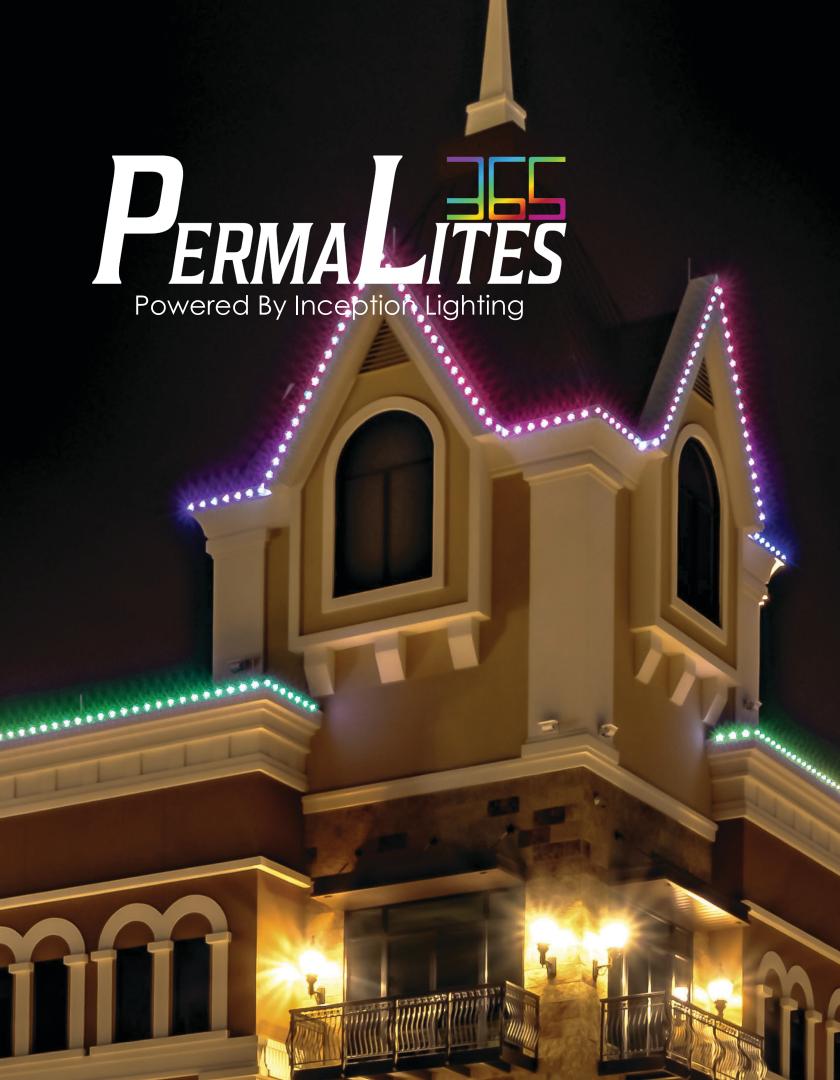

### **Custom Lighting That You Control ANYWHERE ANYTIME**

Our easy-to-use control technology makes it simple to access your lighting remotely and control multiple buildings from one or more controllers. The product's high-tech control options enable you to customize colors and timer options as well as program light sequences.

# WHATEVER THE SEASON, WHATEVER THE REASON

We offer a localized, on-site controller that enables you to customize colors and schedule the lights for up to 12 months for every occasion, including Christmas, Halloween, Independence Day, Easter, Valentine's Day, and football game days. Permalites 365 color-changing technology makes it easy to select static colors or color-changing scenes.

You can create the perfect ambiance year-round without detracting from your home or building's exterior. During the day, our product looks like a decorative molding, designed to line the top edge of a home or building. At night, our product provides bright, color-changing lighting that communicates a holiday or occasion that is special to you.

Permanent, color-changing, cloud-controlled and calendardriven perimeter lighting is here. Highlight your home, business, or municipality leveraging over 10 million colors and a multitude of animation effects. Spotlight promotions and drive special events all year long.