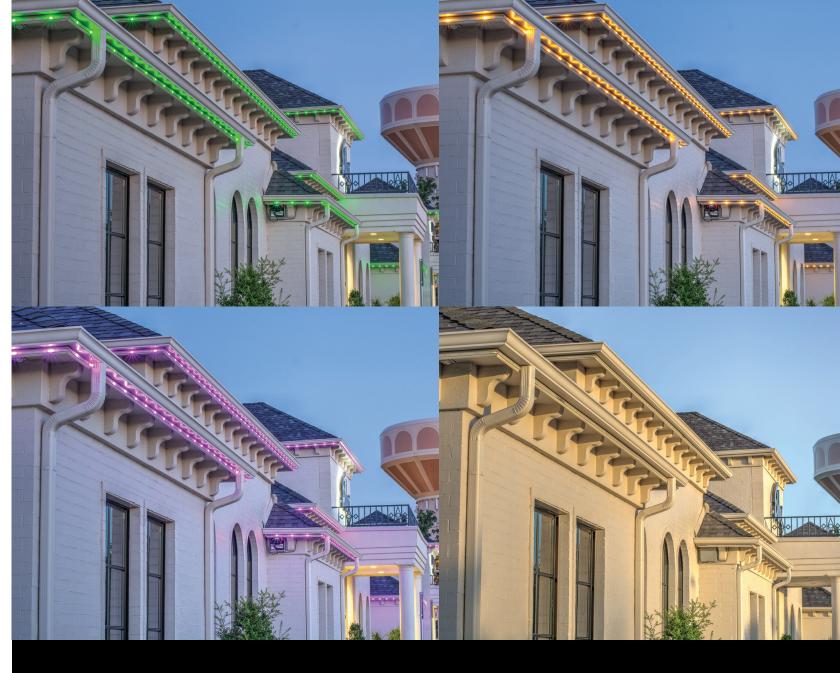

You can create the perfect ambiance year-round without detracting from your home or building's exterior. During the day, our product looks like a decorative molding, designed to line the top edge of a home or building. At night, our product provides bright, color-changing lighting that communicates a holiday or occasion that is special to you.

Permanent, color-changing, cloud-controlled and calendardriven perimeter lighting is here. Highlight your home, business, or municipality leveraging over 10 million colors and a multitude of animation effects. Spotlight promotions and drive special events all year long.